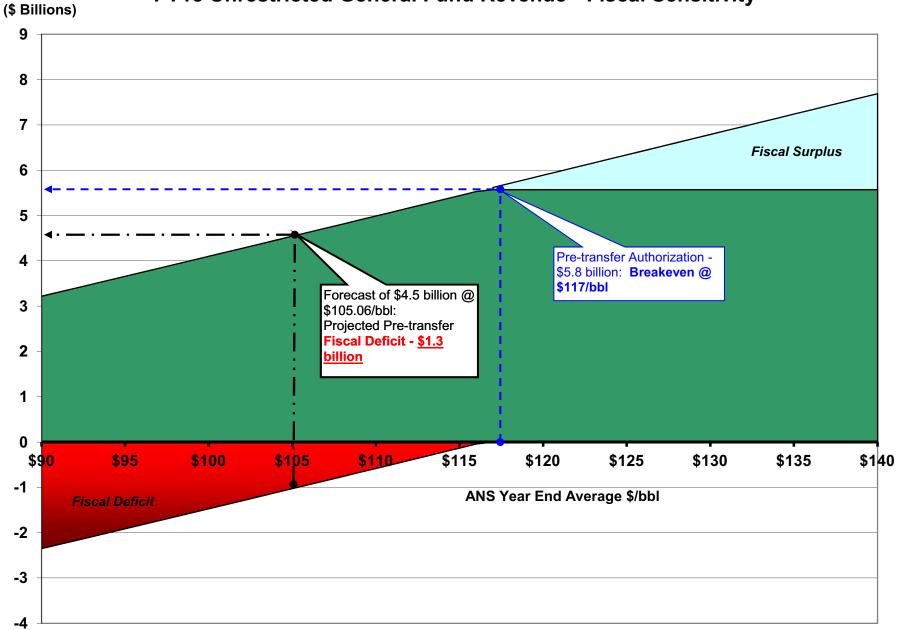

| 22,401.1           | 22,401.1           | 4,382.8 | 8,020.0                                                                                                                             | 18,763.9    |  |
| Unrestricted General Fund Appropriations        |                    |         |         | 7,052.9            |                    |         |                                                                                                                                     | 5,907.2     |  |
| Years of Reserves (Reserves/UGF Appropriations) |                    |         |         | 3.18               |                    |         |                                                                                                                                     | 3.18        |  |





Note: Revenue figures are based on DOR Spring 2014 forecast and include revenue not directly affected by oil prices.

# Table 1. Unrestricted General Fund Revenue Summary

(\$ millions)

| Oil Price/Production Forecast                                         | FY13 Actual | Spring 14<br>Forecast for<br>FY14 | Spring 14<br>Forecast for<br>FY15 |
|-----------------------------------------------------------------------|-------------|-----------------------------------|-----------------------------------|
| Price (per barrel)                                                    | \$107.57    | \$106.61                          | \$105.06                          |
| ANS Production (million barrels per day)                              | 0.532       | 0.522                             | 0.498